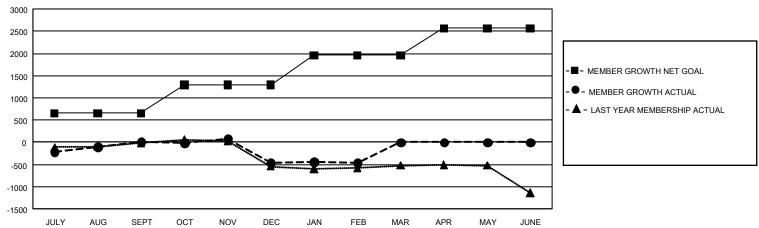

## GOALS AND ACTUAL MEMBERS CUMULATIVE

| DROPPED CLUBS: 0 |   | 0 CLUBS OF 0 ADDED 1 OR MORE NEW<br>MEMBERS | GENDER DISTRIBUTION  MALE 0 (100.00%) |             |   |
|------------------|---|---------------------------------------------|---------------------------------------|-------------|---|
| DROPPED MEMBERS  |   |                                             | FEMALE                                | 0 (100.00%) |   |
| DECEASED         | 0 | CLICK HERE FOR CUMULATIVE                   | TOTAL FAMILY UNIT MEMBERS             |             | 0 |
| CLUB CANCELLED   | 0 | MEMBERSHIP DATA                             |                                       |             | 0 |
| OTHER            | 0 |                                             | FAMILY MEMBERS PAYING HALF DUES       |             | Ü |
| TOTAL            | 0 |                                             |                                       |             |   |