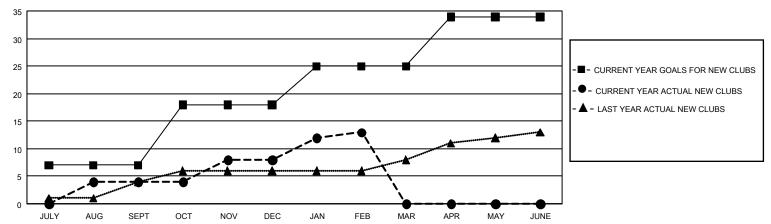

1            | 4           | 2             | JULY/AUG/SEPT         | 1,962                  | 1,085                   | 984                                               |  |
| OCT/NOV/DEC   | 33            | 4           | 15            | OCT/NOV/DEC           | 1,905                  | 972                     | 1,383                                             |  |
| JAN/FEB/MAR   | 21            | 5           | 0             | JAN/FEB/MAR           | 2,013                  | 762                     | 685                                               |  |
| APR/MAY/JUNE  | 27            | 0           | 0             | APR/MAY/JUNE          | 1,806                  | 0                       | 0                                                 |  |

## GOALS AND ACTUAL NEW CLUBS CUMULATIVE



## GOALS AND ACTUAL MEMBERS CUMULATIVE



| DROPPED CLUBS: 0 |   | 0 CLUBS OF 0 ADDED 1 OR MORE NEW<br>MEMBERS | GENDER DISTRIBUTION  MALE 0 (100.00%) |             |   |
|------------------|---|---------------------------------------------|---------------------------------------|-------------|---|
| DROPPED MEMBERS  |   |                                             | FEMALE                                | 0 (100.00%) |   |
| DECEASED         | 0 | CLICK HERE FOR CUMULATIVE                   | TOTAL FAMILY UNIT MEMBERS             |             | 0 |
| CLUB CANCELLED   | 0 | MEMBERSHIP DATA                             |                                       |             | 0 |
| OTHER            | 0 |                                             | FAMILY MEMBERS PAYING HALF DUES       |